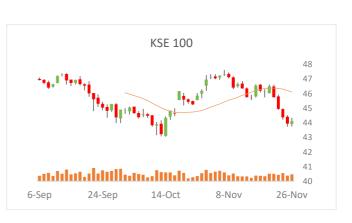

| -<br>% ▼<br>% ▼<br>-<br>Chg.<br>% ▲<br>% ▲<br>% ▲<br>% ▲<br>% ▲<br>% ▲<br>% ▲<br>% ▲<br>% ▲<br>% ▲ |
| ▲ ADX General 8,453.96 -   Image: Constraint of the system of   | -<br>% ▼<br>% ▼<br>-<br>Chg.<br>% ▲<br>% ▲<br>% ▲<br>% ▲<br>% ▲<br>% ▲<br>% ▲                      |
| ▲DX General 8,453.96 -   Image: Constraint of the system of th  | -<br>% ▼<br>% ▼<br>-<br>Chg.<br>% ▲<br>% ▲<br>% ▲<br>% ▲<br>% ▲<br>% ▲<br>% ▲                      |
| ▲DX General 8,453.96 -   Image: Constraint of the system of th  | -<br>% ▼<br>% ▼<br>-<br>% ▲<br>% ▲<br>% ▲<br>% ▲<br>% ▲<br>% ▲<br>% ▲<br>% ▲<br>% ▲<br>% ▲         |

Source: Forex.com.pk



## Market Outlook

KSE-100 on Friday remained volatile throughout the day while concluded the session in the green zone amid worldwide uncertainty regarding the new variant of COVID-19. The benchmark KSE-100 index made an intra-day high and low at 44,334 (398 points) and 43,736 (-200 points) respectively while closed at 44,291 by gaining 178 points. Trading volume has been increased to 116mn shares as compared to 97mn shares on the previous day. Going forward, we expect the market to remain under pressure. The support for the index lies at 42,800. Breaking this level could further drag the index towards 42,000. However, the resistance for the index resides at 45,495.

## 🗉 Key News

### International

# Asian Stocks Down, Investors Continue to Digest Omicron Risk

Asia Pacific stocks wer